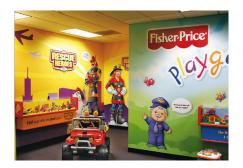

#### **Wallscapes**<sup>™\*</sup>

Wallscapes<sup>™</sup> are quality, durable, flexible materials used for wallcoverings and upscale banner applications. The material is available in five finishes: Bali Hai\*, Matte, Stardust, Suede and Canvas. Wallscapes materials are compatible for use with solvent, ecosolvent, UV, Latex and screen printing. Materials may be installed with commercial grade adhesives, sewn or attached with grommets. The Wallscapes product line meets ASTM E-84-03 standards for Class A, Type II wallcovering. All Wallscapes materials are available in standard 54" widths.

#### Artex<sup>®</sup> Canvas

Artex<sup>®</sup> Canvas is a light weight, extremely strong and flexible canvas substrate. Artex Canvas is a high-end, indoor sign and banner material. The material is easy to use, beautiful to print on and is compatible for use with solvent, eco-solvent, UV, Latex or screen printing. Artex Canvas may be finished/welded with ease. The product may be printed on the reverse side for a duller finish. Available in widths from 54" - 196".