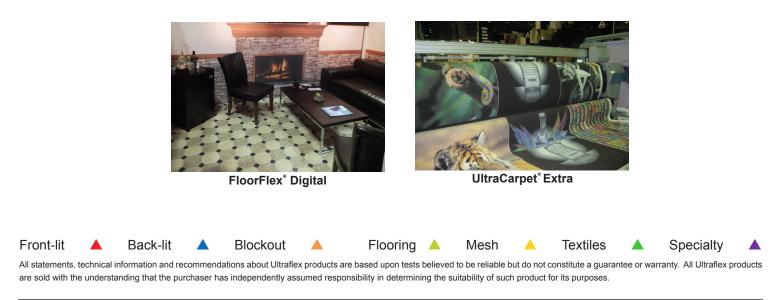

#### **FloorFlex® Digital**

FloorFlex® Digital is a textured, 42 oz., printable floor substrate suitable for Latex and UV printers. The lay flat material is engineered with a certified non-slip surface and a latex padded backing. The material is ideal for indoor use but may be used outdoors for short durations. Recommended applications for FloorFlex include corporate lobbies, waiting areas, foyers, tradeshow booth floor graphics, catwalks and various types of promotional events. Available face-out in 79" and 126" rolls.